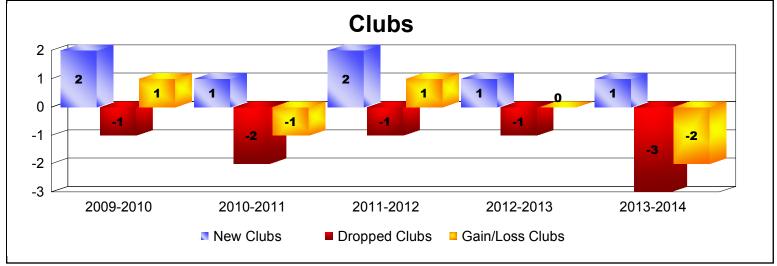

District 13 G

As of June 2014 Cumulative

| Year      | New<br>Clubs | Dropped<br>Clubs | Gain/<br>Loss<br>Clubs | New<br>Members | Charter<br>Members | Reinstate<br>Members | Transfer<br>Members | Total<br>Member<br>Added | Total<br>Members<br>Dropped | Gain/<br>Loss<br>Members |
|-----------|--------------|------------------|------------------------|----------------|--------------------|----------------------|---------------------|--------------------------|-----------------------------|--------------------------|
| 2009-2010 | 2            | -1               | 1                      | 69             | 84                 | 3                    | 1                   | 157                      | -146                        | 11                       |
| 2010-2011 | 1            | -2               | -1                     | 71             | 26                 | 1                    | 6                   | 104                      | -141                        | -37                      |
| 2011-2012 | 2            | -1               | 1                      | 127            | 55                 | 7                    | 3                   | 192                      | -153                        | 39                       |
| 2012-2013 | 1            | -1               | 0                      | 102            | 37                 | 1                    | 1                   | 141                      | -151                        | -10                      |
| 2013-2014 | 1            | -3               | -2                     | 124            | 25                 | 2                    | 6                   | 157                      | -188                        | -31                      |
| Average   | 1            | -2               | 0                      | 99             | 45                 | 3                    | 3                   | 150                      | -156                        | -6                       |