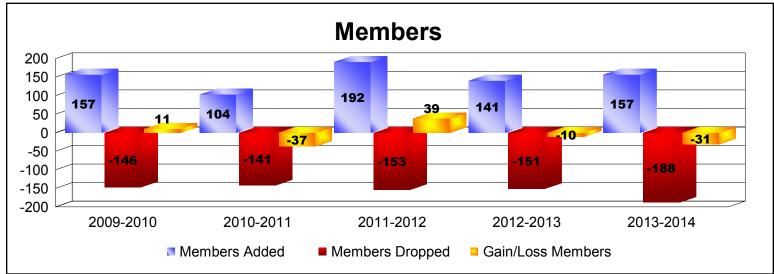

District 13 G

As of June 2014 Cumulative

| Year      | New<br>Clubs | Dropped<br>Clubs | Gain/<br>Loss<br>Clubs | New<br>Members | Charter<br>Members | Reinstate<br>Members | Transfer<br>Members | Total<br>Member<br>Added | Total<br>Members<br>Dropped | Gain/<br>Loss<br>Members |
|-----------|--------------|------------------|------------------------|----------------|--------------------|----------------------|---------------------|--------------------------|-----------------------------|--------------------------|
| 2009-2010 | 2            | -1               | 1                      | 69             | 84                 | 3                    | 1                   | 157                      | -146                        | 11                       |
| 2010-2011 | 1            | -2               | -1                     | 71             | 26                 | 1                    | 6                   | 104                      | -141                        | -37                      |
| 2011-2012 | 2            | -1               | 1                      | 127            | 55                 | 7                    | 3                   | 192                      | -153                        | 39                       |
| 2012-2013 | 1            | -1               | 0                      | 102            | 37                 | 1                    | 1                   | 141                      | -151                        | -10                      |
| 2013-2014 | 1            | -3               | -2                     | 124            | 25                 | 2                    | 6                   | 157                      | -188                        | -31                      |
| Average   | 1            | -2               | 0                      | 99             | 45                 | 3                    | 3                   | 150                      | -156                        | -6                       |